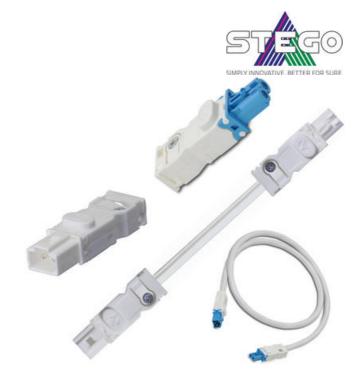

### **ENCLOSURE LIGHTING ACCESSORIES**

LED 021/22, LED 025

244424

AC Power output cable, VDE approved, 0.6m

- · Pre-wired cables
- Male and Female connectors
- Daisy chain extension cables

#### PRODUCT DESCRIPTION

Stego offer a wide range of open ended pre-assembled cables for AC and DC lamps, together with 1m long daisy chain cables, which have the connectors already fitted on both ends.

To utilise your own cabling they also offer the individual male and female connectors to give you maximum flexibility.

All products have the option of VDE or VDE/UL approval to suit your requirements.